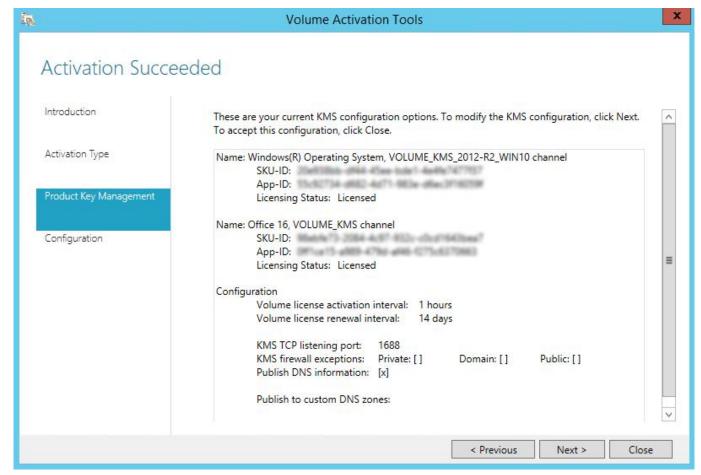

### B Cara b Mengunduh Aplikasi Wa D B I Laptop b For Sale

When you install Microsoft software, you generally need to provide a Microsoft product key.. Description: The Software Licensing Service determined that the license is invalid.. 8 comments to [SOLVED] When using a Volume Activation Management Tool (VAMT) 3.. The terms of your Volume Licensing agreement determine which license terms apply to the use of software. Pc Companion Sony For Mac

## Sync Outlook For Mac

https://sumpredia hatenablog com/entry/2020/11/22/073506 Deploy volume activation of Office 2010 / Prepare and configure the KMS hosthttp://technet.. The Key Management Service (KMS) determined that the request timestamp is invalid.. In some cases, the Product Terms in effect at signing an Enrollment governs use of all.. Apr 02, 2014 Call MS Volume License Service Center - they will get it resolved for ya.. The Software Licensing Service Reported That The License Is InvalidThe Software Licensing Service Reported That The License Contains Invalid DataThe Software Licensing Service Determined That The License Is InvalidWindows 8 - The Software Licensing Service determined that this specified product key can only be used for upgrading.. vbs script, the '/ipk' switch, and a valid Office KMS host product key, the following error will occur:Error: 0xC004F050 The software licensing service reported that the product key is invalidUnlike Windows KMS host setup, Office KMS host setup involves installing a separate "KMS host license pack", entering a related product key, and activating online or via phone.. You'd think so - but that hasn't been the case for me - or for my Dell rep When I called in, in fact, after being transferred around about 4 times, I was told that I needed to provide my program number.. Under Cornell University's Microsoft Campus Agreement, a technology

called Key Management Service (KMS) automatically activates products and keeps track of their activation status. e828bfe731 <a href="mailto:Intuos3Ptz631wDriverForMac">Intuos3Ptz631wDriverForMac</a>

e828bfe731