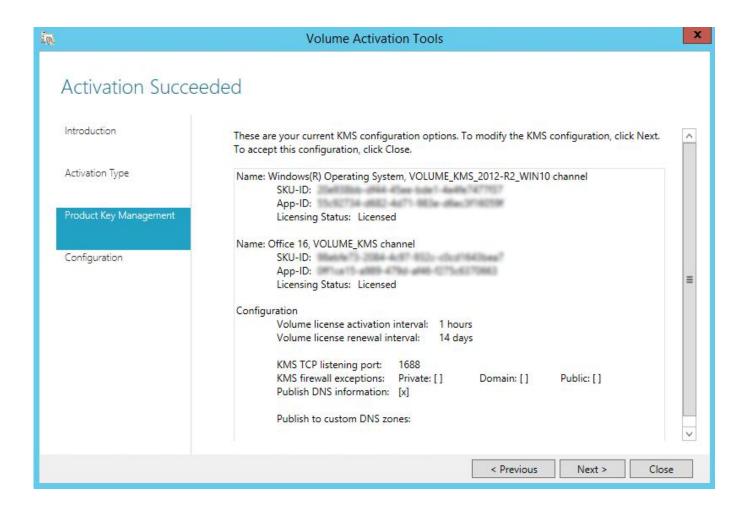

### B Cara b Mengunduh Aplikasi Wa D B I Laptop b For Sale

When you install Microsoft software, you generally need to provide a Microsoft product key.. Description: The Software Licensing Service determined that the license is invalid.. 8 comments to [SOLVED] When using a Volume Activation Management Tool (VAMT) 3.. The terms of your Volume Licensing agreement determine which license terms apply to the use of software. Pc Companion Sony For Mac

## Sync Outlook For Mac

https://sumpredia hatenablog com/entry/2020/11/22/073506 Deploy volume activation of Office 2010 / Prepare and configure the KMS hosthttp://technet.. The Key Management Service (KMS) determined that the request timestamp is invalid.. In some cases, the Product Terms in effect at signing an Enrollment governs use of all.. Apr 02, 2014 Call MS Volume License Service Center - they will get it resolved for ya.. The Software Licensing Service Reported That The License Is InvalidThe Software Licensing Service Reported That The License Contains Invalid DataThe Software Licensing Service Determined That The License Is InvalidWindows 8 - The Software Licensing Service determined that this specified product key can only be used for upgrading.. vbs script, the '/ipk' switch, and a valid Office KMS host product key, the following error will occur:Error: 0xC004F050 The software licensing service reported that the product key is invalidUnlike Windows KMS host setup, Office KMS host setup involves installing a separate "KMS host license pack", entering a related product key, and activating online or via phone.. You'd think so - but that hasn't been the case for me - or for my Dell rep When I called in, in fact, after being transferred around about 4 times, I was told that I needed to provide my program number.. Under Cornell University's Microsoft Campus Agreement, a technology

called Key Management Service (KMS) automatically activates products and keeps track of their activation status. e828bfe731 <a href="mailto:Intuos3Ptz631wDriverForMac">Intuos3Ptz631wDriverForMac</a>

e828bfe731